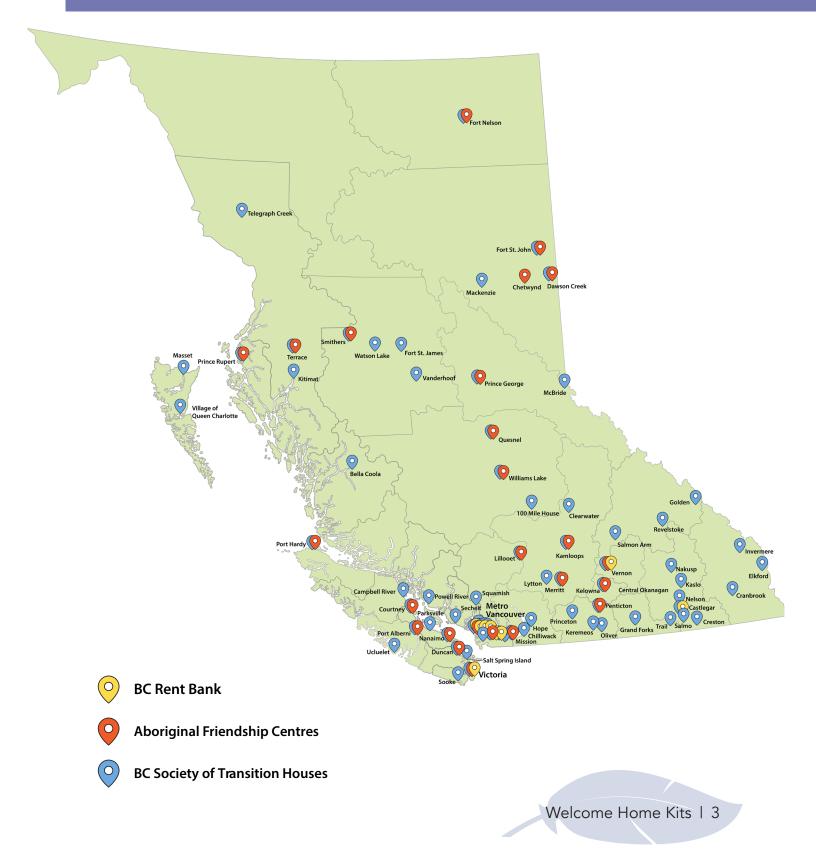

#### **Program Partners**

SPARC BC is pleased to have partnerships with the following organizations who have stepped forward to provide advice on the design and delivery of the program. As well, these groups will help to support new and growing partnerships needed to allow for the expansion of the program:

- Aboriginal Coalition to End Homelessness
- Aboriginal Friendship Centre Society
- BC Rent Bank
- BC Society of Transition Houses
- Campbell River Nurturing Society
- Journey Home Community Association
- The SRO Collaborative

Together these partners provide more than 185 different points of connection across British Columbia. As the program evolves, our goal is to continue to expand the number of communities served as well as the number of partnerships. In putting together these partnerships, our goal is to ensure that there are different points of contact across British Columbia—someone to say "Welcome home, let me know how to help you get settled in."