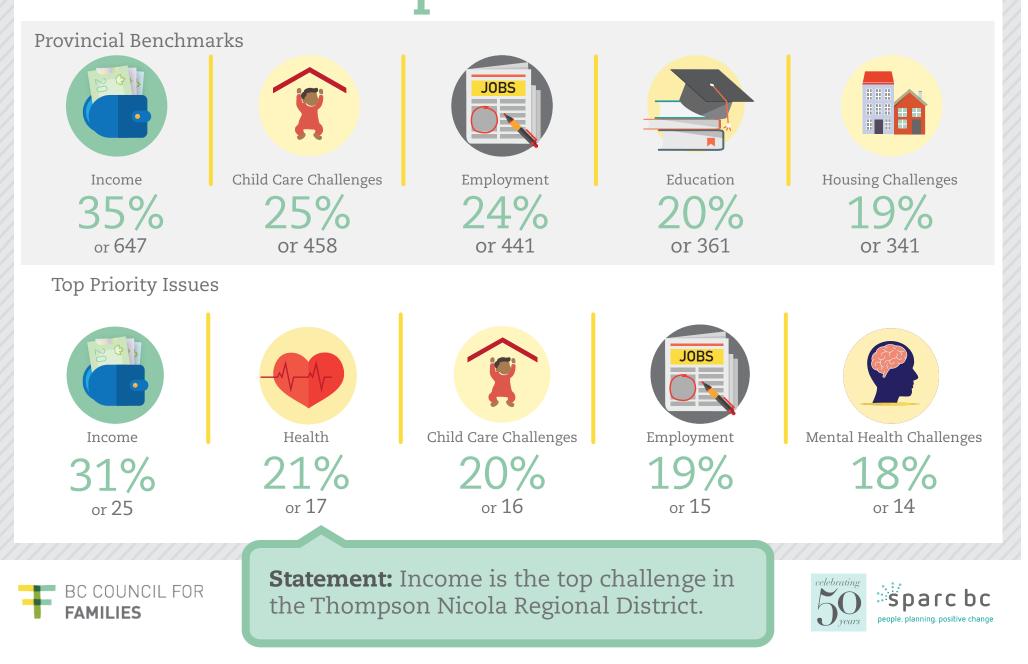

## Priority Issues or Challenges in Thompson-Nicola

|   |   | 0-4   | 5-14   | 15-17 | 18-24  | 25+   |
|---|---|-------|--------|-------|--------|-------|
| _ | # | 6,280 | 13,375 | 4,860 | 11,550 | 7,620 |
| _ | % | 14%   | 31%    | 11%   | 26%    | 17%   |

**Statement:** The majority of children in Thompson-Nicola are between the ages of 5 and 14 years old.