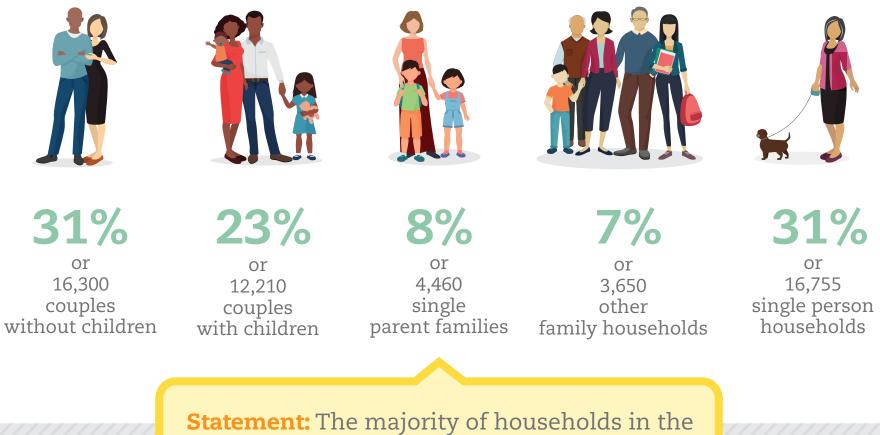

A Picture of Households in

## Thompson-Nicola

Total number of households: 53,375

COUNCIL FOR

Thompson-Nicola Regional District are single persons or non-family households.