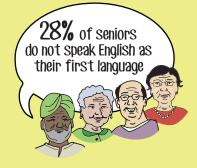

#### **First Languages Other Than English**

Dewdney Trun

In 2011, **German** (95) and Punjabi (75) were the most commonly spoken languages among seniors other than English.