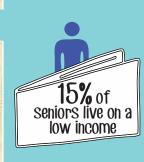

#### **Low Income**

In 2011, **315** seniors lived on a low income. Seniors living alone had after-tax incomes of approximately \$19,500 or less. Seniors living in couples had after-tax incomes of approximately \$27,250 or less.