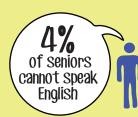

#### **Non-English Speaking**

Between 2001-2011, the number of seniors who could not speak English increased from 60 to 90 seniors.

**50%** increase in seniors who could not speak **English** 