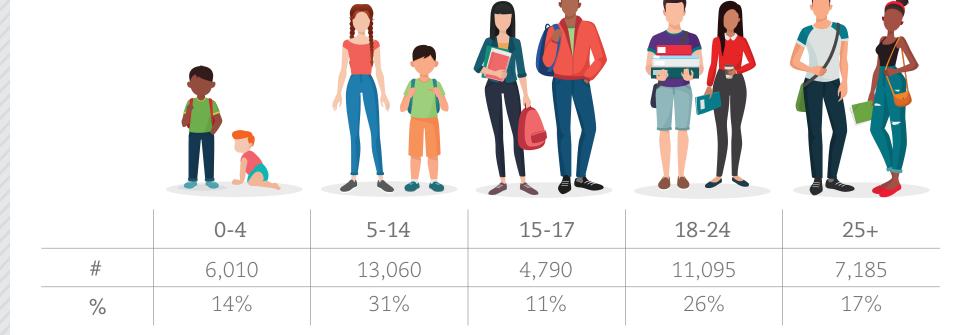

## Ages of children in families in

# Nanaimo Regional District

**Statement:** The majority of children in the Regional District of Nanaimo are between the ages of 5 and 14 years old.