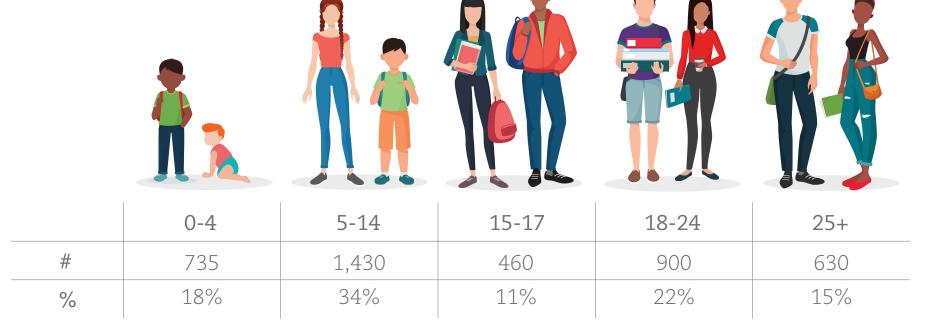

### Ages of children in families in

# Mount Waddington

**Statement:** The majority of children in the Regional District of Mount Waddington are between the ages of 5 and 14 years old.