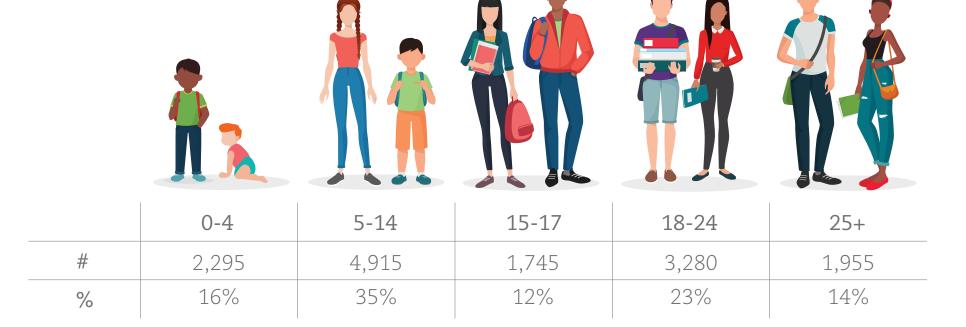

## Ages of children in families in

# Kitimat-Stikine

**Statement:** The majority of children in the Regional District of Kitimat-Stiline are between the ages of 5 and 14 years old.