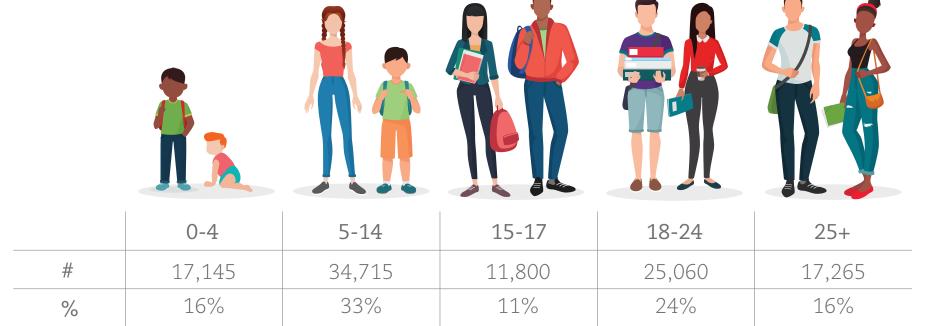

### Ages of children in families in

# Fraser Valley

**Statement:** The majority of children in the Fraser Valley are between the ages of 5 and 14 years old.