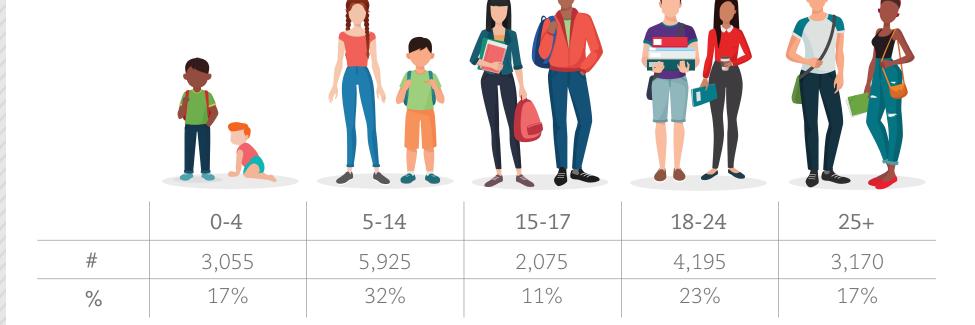

### Ages of children in families in

# East Kootenay

**Statement:** The majority of children in East Kootenay are between the ages of 5 and 14 years old.