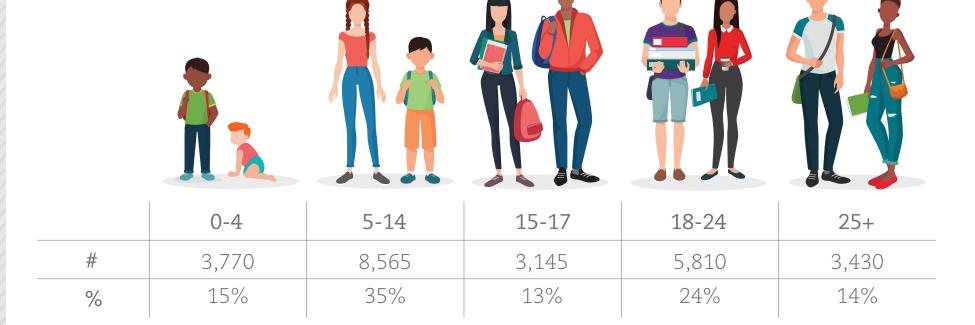

### Ages of children in families in

## **Cowichan Valley**

**Statement:** The majority of children in the Cowichan Valley are between the ages of 5 and 14 years old.