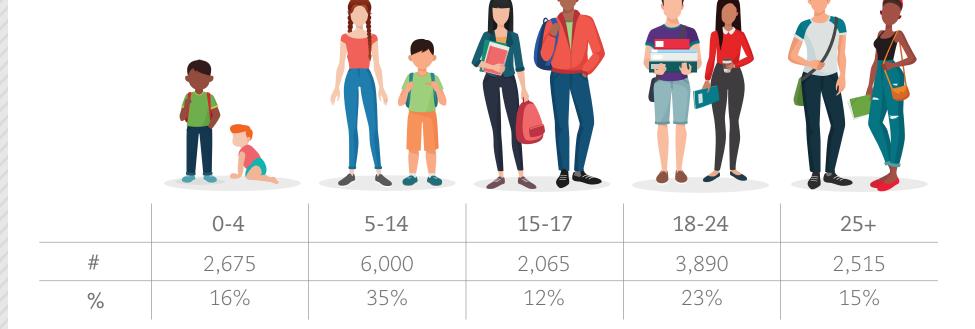

### Ages of children in families in

# Central Kootenay

**Statement:** The majority of children in Central Kootenay are between the ages of 5 and 14 years old.