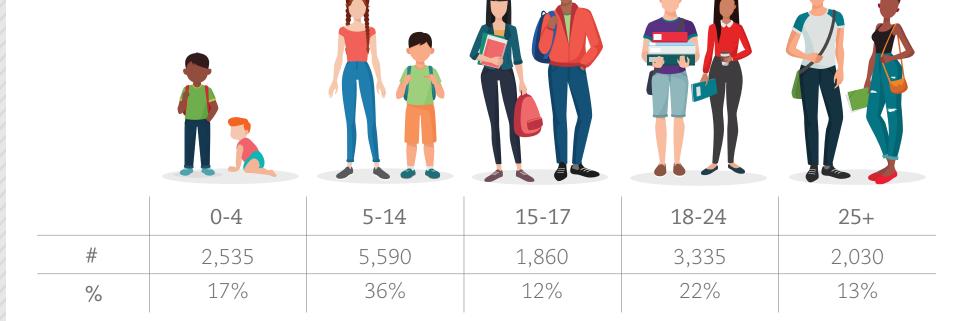

## Ages of children in families in

# **Bulkley-Nechako**

**Statement:** The majority of children in Bulkley-Nechako are between the ages of 5 and 14 years old.